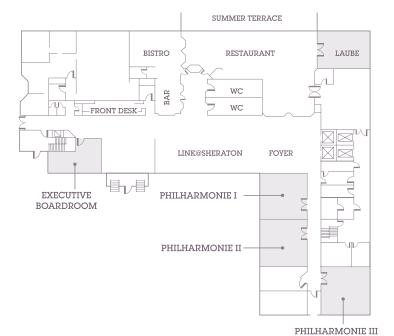

## FUNCTION SPACE GROUND FLOOR LEVEL

- 1 Philharmony I&II
- 2 Philharmony I
- 3 Philharmony II
- 4 Philharmony III
- 5 Executive Boardroom

|                     | SQ FEET<br>(ft²) | SQ METERS (m²) | DIMENSIONS (ft) | HEIGHT<br>(ft) | RECEPTION | BANQUET | THEATER | CLASSROOM | U-SHAPE<br>(outside) | SQUARE | DAYLIGHT |
|---------------------|------------------|----------------|-----------------|----------------|-----------|---------|---------|-----------|----------------------|--------|----------|
| PHILHARMONY I&II    | 1,270            | 118            | 24.3' x 55.1'   | 9.8            | 100       | 84      | 90      | 60        | 42                   | 42     | YES      |
| PHILHARMONY I       | 635              | 59             | 24.3' x 27.6'   | 9.8            | 50        | 48      | 45      | 25        | 24                   | 20     | YES      |
| PHILHARMONY II      | 635              | 59             | 24.3' x 27.6'   | 9.8            | 50        | 48      | 45      | 25        | 24                   | 20     | YES      |
| PHILHARMONY III     | 635              | 59             | 24.3' x 27.6"   | 9.8            | 50        | 48      | 45      | 25        | 24                   | 20     | YES      |
| EXECUTIVE BOARDROOM | 452              | 42             | 13.5' x 27.6'   | 9.8            | -         | -       | -       | -         | -                    | 16     | YES      |
| LAUBE               | 517              | 48             | 8.0 x 6.0       | 9.8            | _         | 28      | _       | _         | _                    | 24     | YES      |