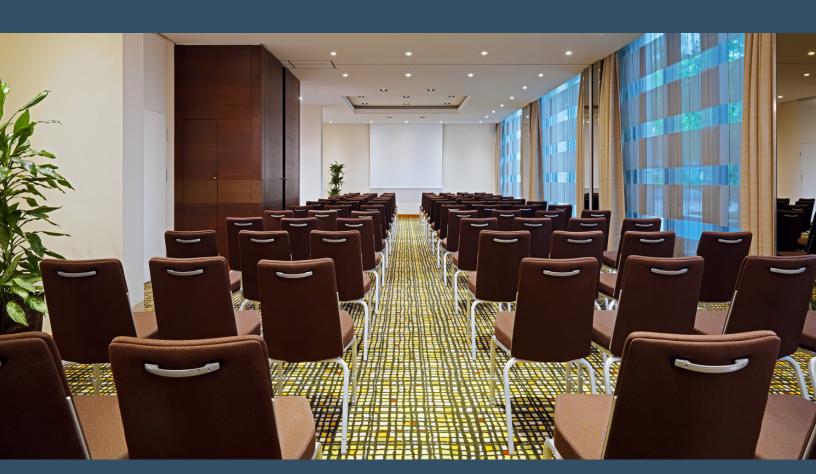

## FUNCTION SPACE GROUND FLOOR LEVEL

- 1 Philharmony I&II
- 2 Philharmony I
- 3 Philharmony II
- 4 Philharmony III
- 5 Executive Boardroom

|                     | SQ FEET<br>(ft²) | SQ METERS (m²) | DIMENSIONS (ft) | HEIGHT<br>(ft) | RECEPTION | BANQUET | THEATER | CLASSROOM | U-SHAPE<br>(outside) | SQUARE | DAYLIGHT |
|---------------------|------------------|----------------|-----------------|----------------|-----------|---------|---------|-----------|----------------------|--------|----------|
| PHILHARMONY I&II    | 1,270            | 118            | 24.3' x 55.1'   | 9.8            | 100       | 84      | 90      | 60        | 42                   | 42     | YES      |
| PHILHARMONY I       | 635              | 59             | 24.3' x 27.6'   | 9.8            | 50        | 48      | 45      | 25        | 24                   | 20     | YES      |
| PHILHARMONY II      | 635              | 59             | 24.3' x 27.6'   | 9.8            | 50        | 48      | 45      | 25        | 24                   | 20     | YES      |
| PHILHARMONY III     | 635              | 59             | 24.3' x 27.6"   | 9.8            | 50        | 48      | 45      | 25        | 24                   | 20     | YES      |
| EXECUTIVE BOARDROOM | 452              | 42             | 13.5' x 27.6'   | 9.8            | -         | -       | -       | -         | -                    | 16     | YES      |
| LAUBE               | 517              | 48             | 8.0 x 6.0       | 9.8            | _         | 28      | _       | _         | _                    | 24     | YES      |