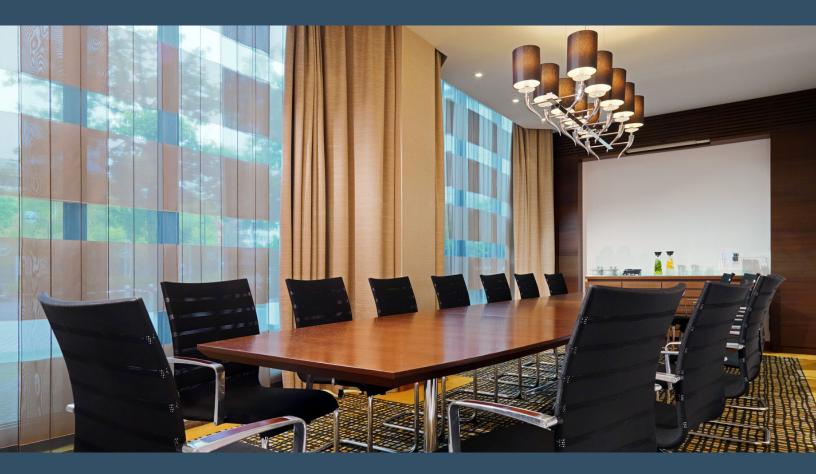

## FUNCTION SPACE GROUND FLOOR LEVEL

- 1 Philharmony I&II
- 2 Philharmony I
- 3 Philharmony II
- 4 Philharmony III
- 5 Executive Boardroom

|                     | SQ FEET<br>(ft²) | SQ METERS (m²) | DIMENSIONS (ft) | HEIGHT<br>(ft) | RECEPTION | BANQUET | THEATER | CLASSROOM | U-SHAPE<br>(outside) | SQUARE | DAYLIGHT |
|---------------------|------------------|----------------|-----------------|----------------|-----------|---------|---------|-----------|----------------------|--------|----------|
| PHILHARMONY I&II    | 1,270            | 118            | 24.3' x 55.1'   | 9.8            | 100       | 84      | 90      | 60        | 42                   | 42     | YES      |
| PHILHARMONY I       | 635              | 59             | 24.3' x 27.6'   | 9.8            | 50        | 48      | 45      | 25        | 24                   | 20     | YES      |
| PHILHARMONY II      | 635              | 59             | 24.3' x 27.6'   | 9.8            | 50        | 48      | 45      | 25        | 24                   | 20     | YES      |
| PHILHARMONY III     | 635              | 59             | 24.3' x 27.6"   | 9.8            | 50        | 48      | 45      | 25        | 24                   | 20     | YES      |
| EXECUTIVE BOARDROOM | 452              | 42             | 13.5' x 27.6'   | 9.8            | -         | -       | -       | -         | -                    | 16     | YES      |
| LAUBE               | 517              | 48             | 8.0 x 6.0       | 9.8            | _         | 28      | _       | _         | _                    | 24     | YES      |